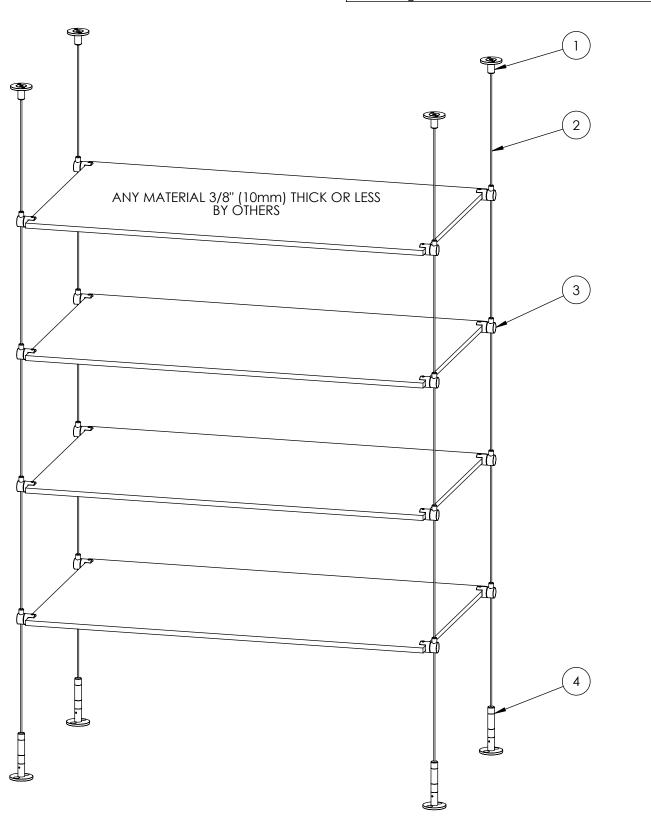

# 4-CABLE SHELVING SYSTEM WITH SIDE CLAMPS

| BILL OF MATERIALS |   |                 |      |  |
|-------------------|---|-----------------|------|--|
| ITE∕              | # | GRIPLOCK P/N    | QTY. |  |
| 1                 |   | DG-CC-APLT-SAT  | 4    |  |
| 2                 |   | DAS-25-71-xxx*  | 4    |  |
| 3                 |   | DG-25-SCU-SAT   | 16   |  |
| 4                 |   | DG-TNS-APLT-SAT | 4    |  |
| ·                 |   | 1 6 11          |      |  |

\*xxx is length of cable in inches. Stock lengths are 60", 120", 180" & 240"

| DATE: | 07/15/08 |
|-------|----------|
|-------|----------|

FILE: Floor to Ceiling Shelving w DG-25-SCU-SAT& APLT