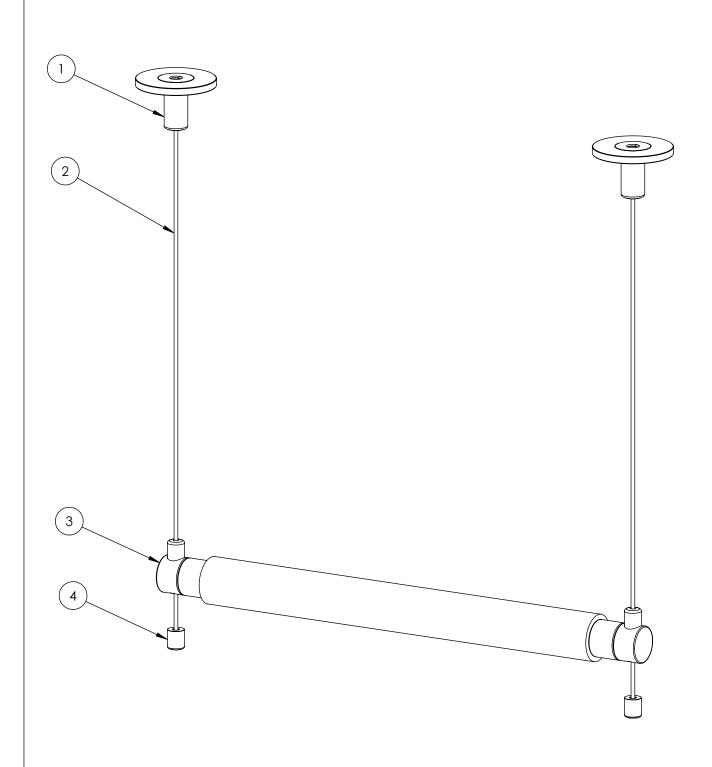

## BANNER ROD/HANGING RACK CEILING HUNG SYSTEM

| BILL OF MATERIALS |                |      |  |  |
|-------------------|----------------|------|--|--|
| ITEM #            | GRIPLOCK P/N   | QTY. |  |  |
| 1                 | DG-CC-CPLT-SAT | 2    |  |  |
| 2                 | DAS-20-87-xxx* | 2    |  |  |
| 3                 | DG-25-SMU-SAT  | 2    |  |  |
| 4                 | DG-CT-SAT      | 2    |  |  |

\*xxx is length of cable in inches. Stock lengths are 60", 120", 180" & 240"

| DATE: | 08/27/08 |
|-------|----------|
|-------|----------|

FILE: Banner rod - hanging rack ceiling hung system w ceiling