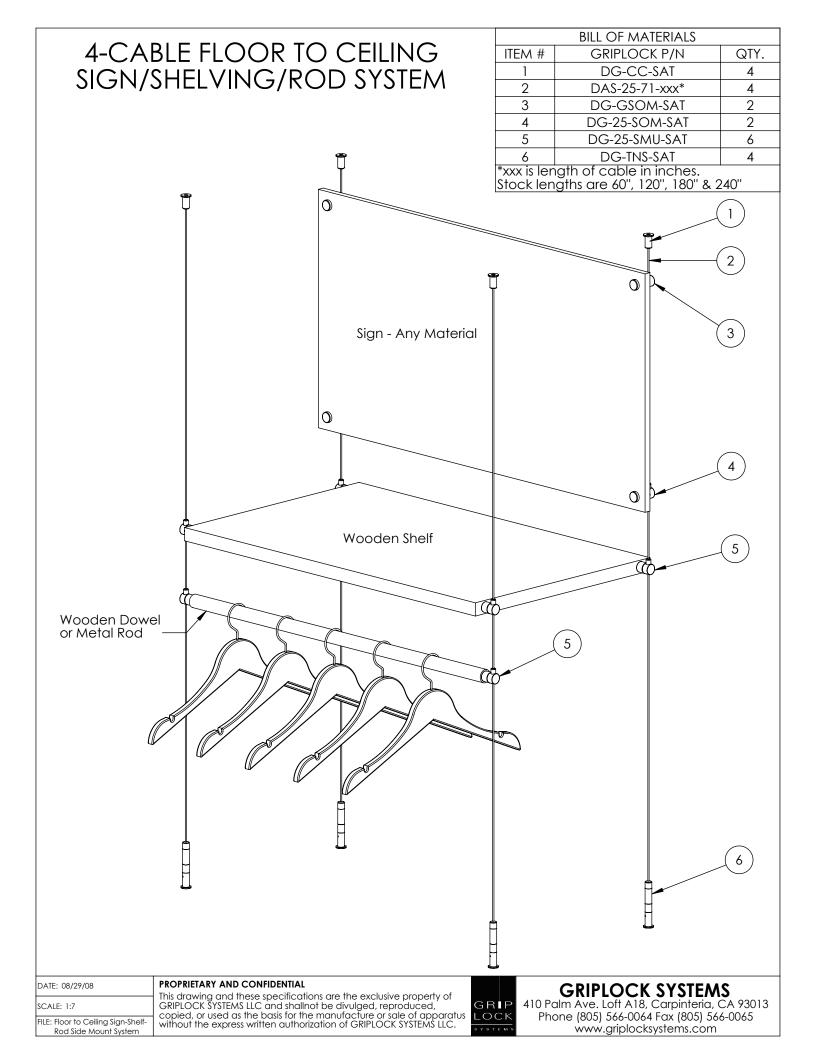

# 4-CABLE SHELVING SYSTEM WITH SIDE CLAMPS

| BILL OF MATERIALS |   |                 |      |  |
|-------------------|---|-----------------|------|--|
| ITE∕              | # | GRIPLOCK P/N    | QTY. |  |
| 1                 |   | DG-CC-APLT-SAT  | 4    |  |
| 2                 |   | DAS-25-71-xxx*  | 4    |  |
| 3                 |   | DG-25-SCU-SAT   | 16   |  |
| 4                 |   | DG-TNS-APLT-SAT | 4    |  |
| ·                 |   | 1 6 11          |      |  |

\*xxx is length of cable in inches. Stock lengths are 60", 120", 180" & 240"



| DATE: | 07/15/08 |
|-------|----------|
|-------|----------|

FILE: Floor to Ceiling Shelving w DG-25-SCU-SAT& APLT

## PROPRIETARY AND CONFIDENTIAL

This drawing and these specifications are the exclusive property of GRIPLOCK SYSTEMS INC.